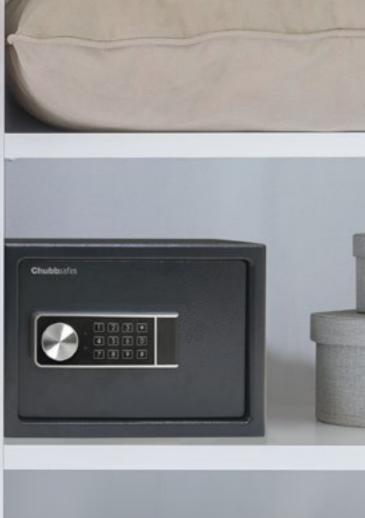

COMPACT SAFE WITH BURGLARY PROTECTION FOR HOME, HOTEL OR OFFICE

### **BURGLARY PROTECTION FOR YOUR VALUABLES**

#### **KEY FEATURES**

- Compact safe for the home, hotel room or office
- Three sizes available: 9-, 16- and 24-litres capacities. The largest is designed to accomodate most laptop computers
- Choice of locking options: available with a double-bitted key lock or an electronic lock with a programmable code
- Emergency key override facility for the electronic lock should battery power ever fail
- Patented "anti-bump" technology which affords the electronic lock protection against impact attacks
- Tamper-evident keypad
- Ready for base and for rear fixing, supplied with four expansion anchors
- Inner base carpet
- Key hooks included on all electronic models