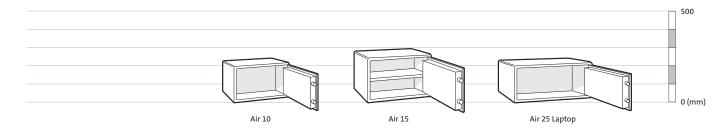

#### **PRODUCT SPECIFICATIONS**

|               | EXTERNAL (mm) |     |            |                                 | INTERNAL (mm) |     |       |    |                |       |
|---------------|---------------|-----|------------|---------------------------------|---------------|-----|-------|----|----------------|-------|
| Model         |               |     | Depth (C)* | Depth with door<br>open 90° (B) |               |     | Depth |    | Weight<br>(kg) | Shelf |
| Air 10        | 200           | 310 | 200        | 575                             | 190           | 300 | 150   | 9  | 6              | 0     |
| Air 15        | 250           | 350 | 250        | 655                             | 240           | 340 | 200   | 16 | 9              | 1     |
| Air 25 Laptop | 200           | 430 | 350        | 815                             | 190           | 420 | 300   | 24 | 11             | 0     |