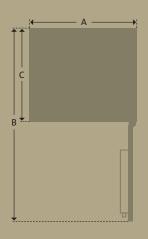

#### **PRODUCT SPECIFICATIONS**

|               | EXTERNAL (mm) |     |            |                                 | INTERNAL (mm) |     |       |    |                |       |
|---------------|---------------|-----|------------|---------------------------------|---------------|-----|-------|----|----------------|-------|
| Model         |               |     | Depth (C)* | Depth with door<br>open 90° (B) |               |     | Depth |    | Weight<br>(kg) | Shelf |
| Air 10        | 200           | 310 | 200        | 575                             | 190           | 300 | 150   | 9  | 6              | 0     |
| Air 15        | 250           | 350 | 250        | 655                             | 240           | 340 | 200   | 16 | 9              | 1     |
| Air 25 Laptop | 200           | 430 | 350        | 815                             | 190           | 420 | 300   | 24 | 11             | 0     |

<sup>\*</sup> In electronic models, add 20mm to allow for keypad projection.