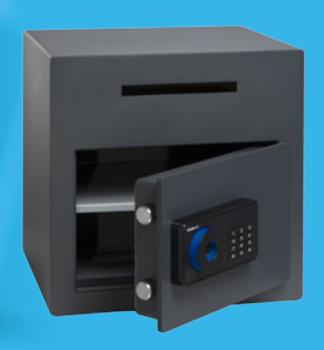

## **Key Features**

- Door is made of 8mm steel.
- Body is made of 3mm steel.
- 25mm diameter steel horizontal operating bolts secure the door.
- An anti-fishing device prevents deposits from being removed once deposited.
- Shelf supplied as standard.

- Sigma Free Standing Deposit Safes come in two lock options:
  - Double bitted 8 lever key lock
  - Chubbsafes own programmable electronic lock (sizes 2 and 3 only)
- An anchoring kit is supplied so the safe can be securely base or rear fixed to resist unauthorised removal once installed.

Deposit Slot measures 170mm wide x 16mm high

www.Chubb-Safe.co.uk 0800 6129456